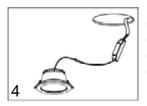

s v

4. Place the led driver on the ceiling and make sure there is a gap of 10 cm for ventilation.

4. Plaats de led driver op het plafond en zorg ervoor dat de driver voldoende geventileerd kan worden (minimaal 10 cm ruimte).

5. Duw de klemveren naar achteren en plaats de spot voorzichtig in het gat.