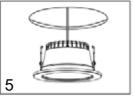

#### Installation

2

CUTOUT

2. Cut the desired hole in the ceiling. Read the cutout size on the product.

3. Select the desired light color using the switch at the back of the product. Connect the LED driver to the LED downlight via the connector.

ventilation.

ON

Б

6

5. Press the springs backwards and put the led spot carefully into the pre cutted hole.

6. Check the installation and turn on the power.

s v

4. Place the led driver on the ceiling and make sure there is a gap of 10 cm for ventilation.

#### Installatie

1. Schakel de netspanning uit.

2

3. Kies de gewenste lichtkleur middels de schakelaar aan de achterkant van het product. Sluit de led driver aan op de led downlight middels de connector.

4. Plaats de led driver op het plafond en zorg ervoor dat de driver voldoende geventileerd kan worden (minimaal 10 cm ruimte).

5. Duw de klemveren naar achteren en plaats de spot voorzichtig in het gat.