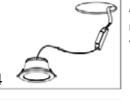

s v

4. Place the led driver on the ceiling and make sure there is a gap of 10 cm for ventilation.

4. Plaats de led driver op het plafond en zorg ervoor dat de driver voldoende geventileerd kan worden (minimaal 10 cm ruimte).

5. Duw de klemveren naar achteren en plaats de spot voorzichtig in het gat.