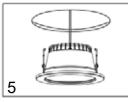

#### Installation

2

CUTOUT

2. Cut the desired hole in the ceiling. Read the cutout size on the product.

3. Select the desired light color using the switch at the back of the product. Connect the LED driver to the LED downlight via the connector.

ventilation.

ON

Б

6

5. Press the springs backwards and put the led spot carefully into the pre cutted hole.

6. Check the installation and turn on the power.